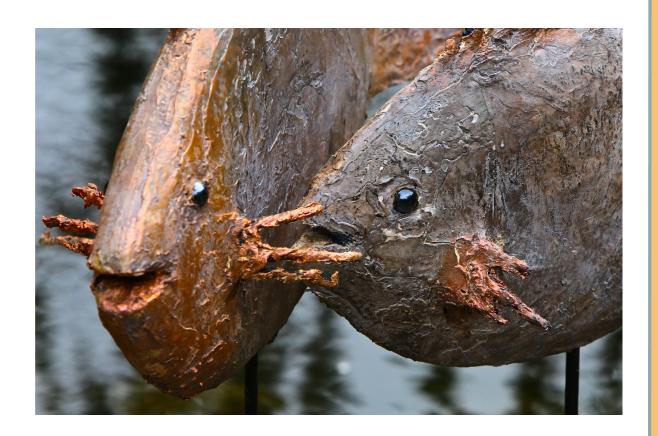

(LEMY ROELANDT - WWW.(REYARTE.BE (LEMY 2) (REYARTE.BE - 00 32 475 38 88 17 love to create, inspire, share teach

- Then let the fish dry thoroughly on all sides for 2 weeks
- For outdoor cover with an Easy Varnish layer (do not rub or rub in!)
- Apply a second coat after drying
- Allow to dry for a minimum of 14 days
- Present your fish on metal stand and give them a nice place in your home or in your garden.