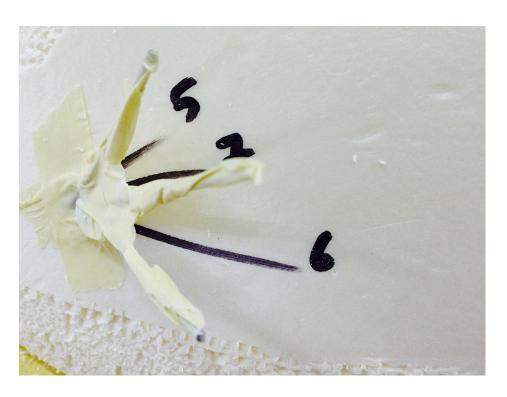

(REATIVE & ARTISTI( WORKSHOPS - STUDIO & ONLINE

- Use a marker to draw the position of the mouth and the eyes, then cut out the part of the mouth, use a knife on both sides to make a cavity the size of the eyes and stick the marbles with a little Powertex
- Then make with a firm bendable (electricity) wire upper, side, and tail fins, play with the length of the wires to create a nice vane
- Insert the wires for each fin in the hull and make a firm basic shape with paper tape
- The tail is reinforced with aluminum foil
- Tail length man: + 25 cm / Female 18