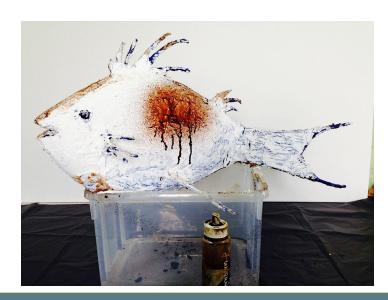

- Then we use pigments to color the fish.
- Play with Powercolor and Colortricx pigments which are mixed with a little Easy Varnish to paint
- Use different color mixtures, tamponeer or brush carefully with almost dry sponge / brush of choice
- Different color gradations with Powercolor Gray mixed with Titanium white were used first, then glance effects were applied with Colortricx Terragreen and Terraviolet BUT careful moderate dosing!

(LEMY ROELANDT - WWW.(REYARTE.BE (LEMY 2) (REYARTE.BE - 00 32 475 38 88 17 love to create, inspire, share teach

- Then let the fish dry thoroughly on all sides for 2 weeks
- For outdoor cover with an Easy Varnish layer (do not rub or rub in!)
- Apply a second coat after drying
- Allow to dry for a minimum of 14 days
- Present your fish on metal stand and give them a nice place in your home or in your garden.