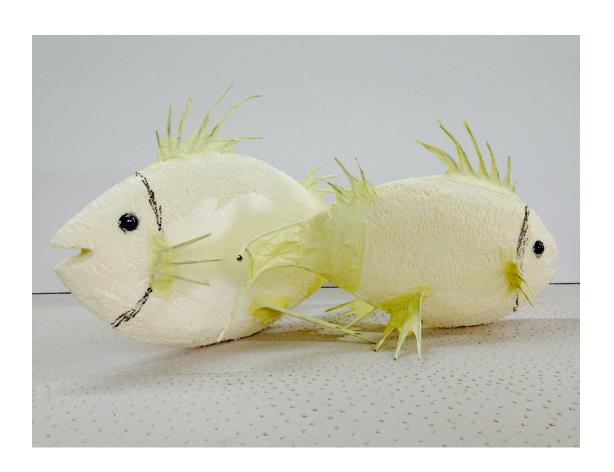

(REATIVE & ARTISTI( WORKSHOPS - STUDIO & ONLINE

- Put on plastic gloves
- Pour Powertex into a plastic container and coat the fish with a sponge
- Fully cover the fish with pieces of silk paper or thin cotton cloth, stick them on the still damp surface, work from the tail to the head in a tile-like manner, while making some grain structures in the paper /

9

(LEMY ROELANDT – WWW.(REYARTE.BE (LEMY @ (REYARTE.BE – 00 32 475 38 88 17

love to create, inspire, share Enteach

- After drying, fully coat the fish with Powertex again and leave to dry for 24 hours
- Spatula a thin layer of structure paste on the

- Then carefully scrape off the structure paste excess as much as possible
- The dark grain structures are now clearly visible again
- Allow 24 hours to dry

(LEMY ROELANDT - WWW.(REYARTE.BE (LEMY @ (REYARTE.BE - 00 32 475 38 88 17

love to create, inspire, share Enteach

- Put Powertex Bister in a spray bottle and spray the fish on all sides
- Allow 24 hours to dry

(LEMY ROELANDT - WWW.(REYARTE.BE (LEMY @ (REYARTE.BE - 00 32 475 38 88 17 love to create, inspire, share Eteach (REATIVE & ARTISTI( WORKSHOPS - STUDIO & ONLINE