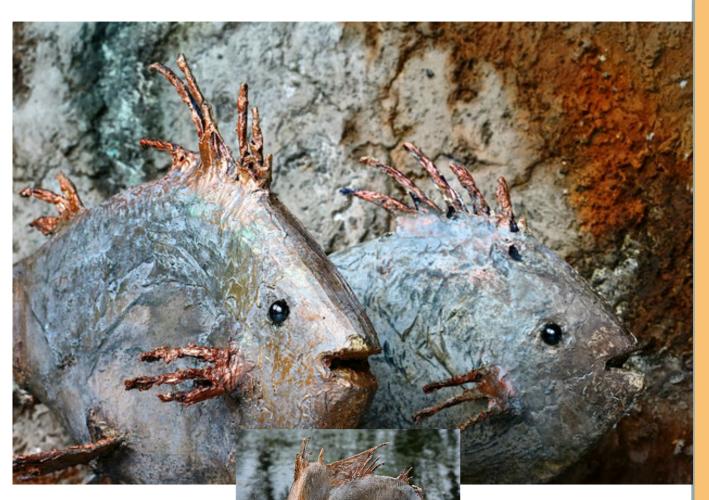

(LEMY ROELANDT - WWW.(REYARTE.BE (LEMY 2) (REYARTE.BE - 00 32 475 38 88 17 love to create, inspire, share teach

- Then let the fish dry thoroughly on all sides for 2 weeks
- For outdoor cover with an Easy Varnish layer (do not rub or rub in!)
- Apply a second coat after drying
- Allow to dry for a minimum of 14 days
- Present your fish on metal stand and give them a nice place in your home or in your garden.