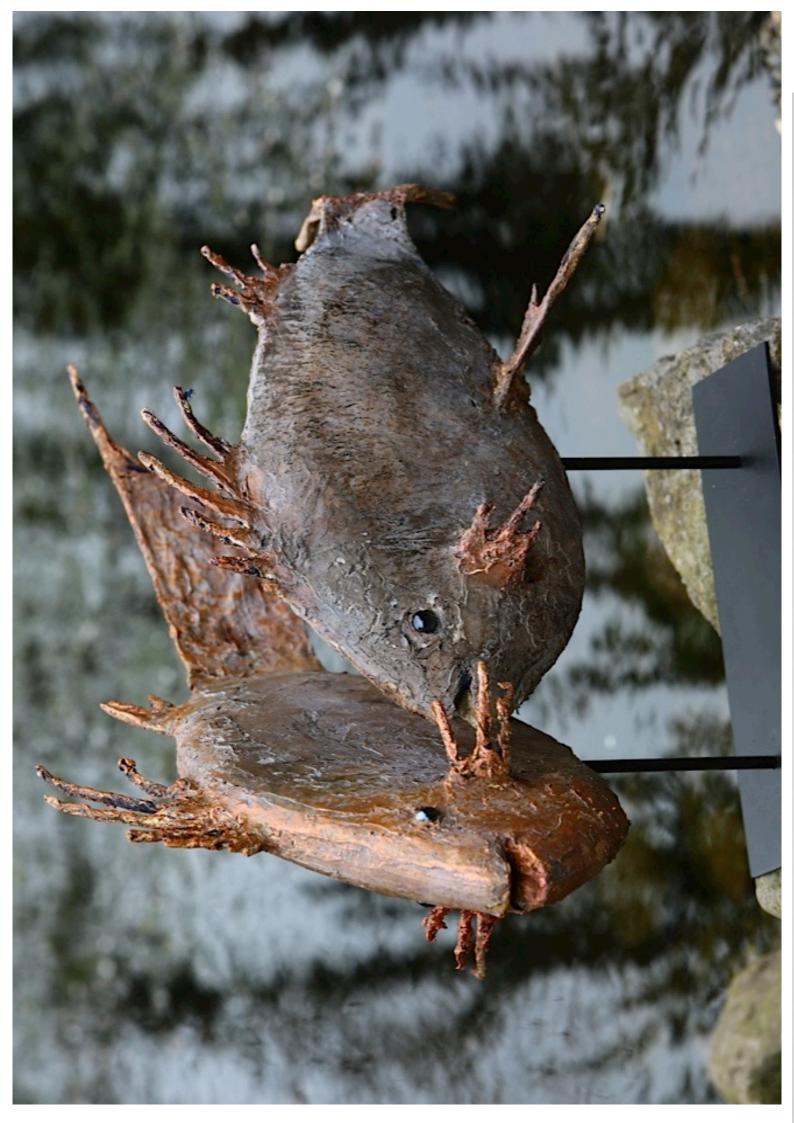

(LEMY ROELANDT - WWW.(REYARTE.BE (LEMY 2) (REYARTE.BE - 00 32 475 38 88 17 love to create, inspire, share teach

- Then let the fish dry thoroughly on all sides for 2 weeks
- For outdoor cover with an Easy Varnish layer (do not rub or rub in!)
- Apply a second coat after drying
- Allow to dry for a minimum of 14 days
- Present your fish on metal stand and give them a nice place in your home or in your garden.