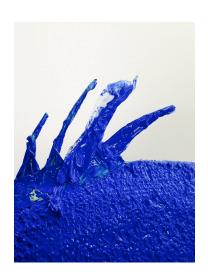

(REATIVE & ARTISTI( WORKSHOPS - STUDIO & ONLINE

- Put on plastic gloves
- Pour Powertex into a plastic container and coat the fish with a sponge
- Fully cover the fish with pieces of silk paper or thin cotton cloth, stick them on the still damp surface, work from the tail to the head in a tile-like manner, while making some grain structures in the paper /