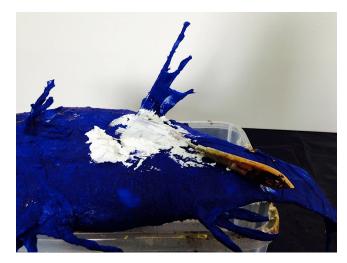

(REATIVE & ARTISTI( WORKSHOPS - STUDIO & ONLINE

- Use a marker to draw the position of the mouth and the eyes, then cut out the part of the mouth, use a knife on both sides to make a cavity the size of the eyes and stick the marbles with a little Powertex
- Then make with a firm bendable (electricity) wire upper, side, and tail fins, play with the length of the wires to create a nice vane
- Insert the wires for each fin in the hull and make a firm basic shape with paper tape
- The tail is reinforced with aluminum foil
- Tail length man: + 25 cm / Female 18

(REATIVE & ARTISTI( WORKSHOPS - STUDIO & ONLINE

- Put on plastic gloves
- Pour Powertex into a plastic container and coat the fish with a sponge
- Fully cover the fish with pieces of silk paper or thin cotton cloth, stick them on the still damp surface, work from the tail to the head in a tile-like manner, while making some grain structures in the paper /