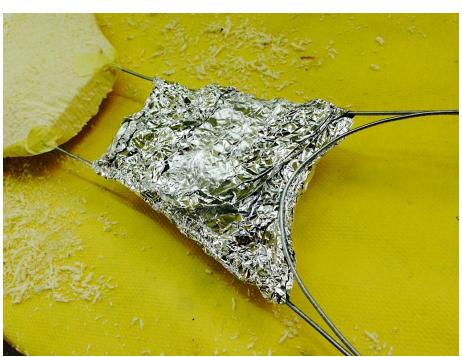

(REATIVE & ARTISTI( WORKSHOPS - STUDIO & ONLINE

- Use a marker to draw the position of the mouth and the eyes, then cut out the part of the mouth, use a knife on both sides to make a cavity the size of the eyes and stick the marbles with a little Powertex
- Then make with a firm bendable (electricity) wire upper, side, and tail fins, play with the length of the wires to create a nice vane
- Insert the wires for each fin in the hull and make a firm basic shape with paper tape
- The tail is reinforced with aluminum foil
- Tail length man: + 25 cm / Female 18