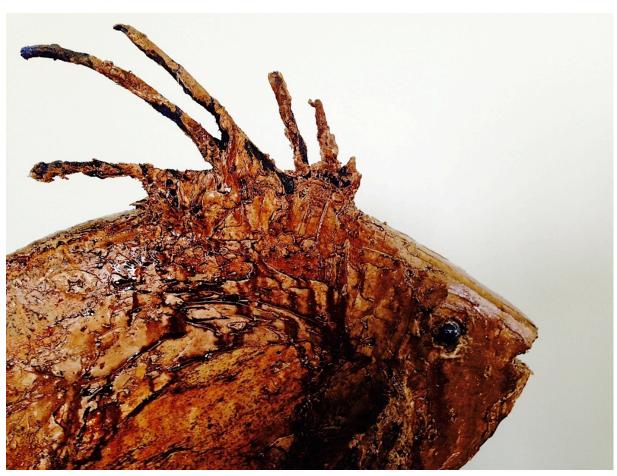

(REATIVE & ARTISTI( WORKSHOPS - STUDIO & ONLINE

- Use a marker to draw the position of the mouth and the eyes, then cut out the part of the mouth, use a knife on both sides to make a cavity the size of the eyes and stick the marbles with a little Powertex
- Then make with a firm bendable (electricity) wire upper, side, and tail fins, play with the length of the wires to create a nice vane
- Insert the wires for each fin in the hull and make a firm basic shape with paper tape
- The tail is reinforced with aluminum foil
- Tail length man: + 25 cm / Female 18

(REATIVE & ARTISTI( WORKSHOPS - STUDIO & ONLINE

- Put on plastic gloves
- Pour Powertex into a plastic container and coat the fish with a sponge
- Fully cover the fish with pieces of silk paper or thin cotton cloth, stick them on the still damp surface, work from the tail to the head in a tile-like manner, while making some grain structures in the paper /

9

(LEMY ROELANDT – WWW.(REYARTE.BE (LEMY @ (REYARTE.BE – 00 32 475 38 88 17

love to create, inspire, share Enteach

- After drying, fully coat the fish with Powertex again and leave to dry for 24 hours
- Spatula a thin layer of structure paste on the

- Then carefully scrape off the structure paste excess as much as possible
- The dark grain structures are now clearly visible again
- Allow 24 hours to dry

(LEMY ROELANDT - WWW.(REYARTE.BE (LEMY @ (REYARTE.BE - 00 32 475 38 88 17

love to create, inspire, share Enteach

- Put Powertex Bister in a spray bottle and spray the fish on all sides
- Allow 24 hours to dry

(LEMY ROELANDT - WWW.(REYARTE.BE (LEMY @ (REYARTE.BE - 00 32 475 38 88 17 love to create, inspire, share Eteach (REATIVE & ARTISTI( WORKSHOPS - STUDIO & ONLINE

- Then we use pigments to color the fish.
- Play with Powercolor and Colortricx pigments which are mixed with a little Easy Varnish to paint
- Use different color mixtures, tamponeer or brush carefully with almost dry sponge / brush of choice
- Different color gradations with Powercolor Gray mixed with Titanium white were used first, then glance effects were applied with Colortricx Terragreen and Terraviolet BUT careful moderate dosing!