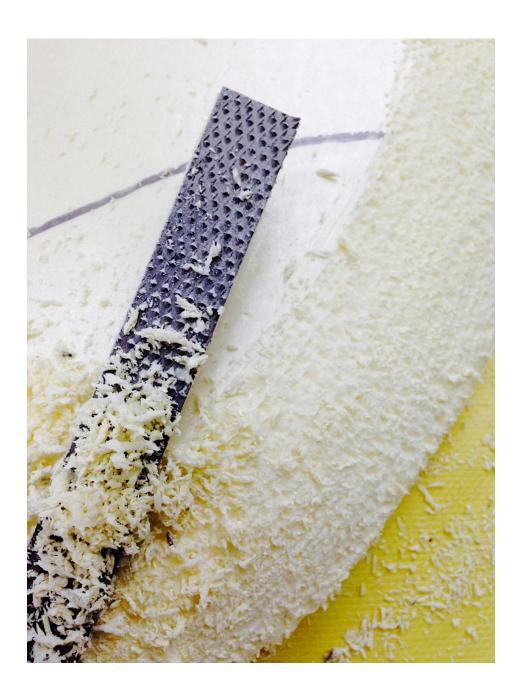

9

(LEMY ROELANDT – WWW.(REYARTE.BE (LEMY @ (REYARTE.BE – 00 32 475 38 88 17

love to create, inspire, share Enteach

- After drying, fully coat the fish with Powertex again and leave to dry for 24 hours
- Spatula a thin layer of structure paste on the

- Then carefully scrape off the structure paste excess as much as possible
- The dark grain structures are now clearly visible again
- Allow 24 hours to dry

(LEMY ROELANDT - WWW.(REYARTE.BE (LEMY @ (REYARTE.BE - 00 32 475 38 88 17