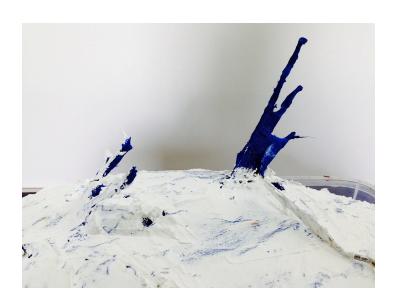

9

(LEMY ROELANDT – WWW.(REYARTE.BE (LEMY @ (REYARTE.BE – 00 32 475 38 88 17

love to create, inspire, share Enteach

- After drying, fully coat the fish with Powertex again and leave to dry for 24 hours
- Spatula a thin layer of structure paste on the

- Then carefully scrape off the structure paste excess as much as possible
- The dark grain structures are now clearly visible again
- Allow 24 hours to dry

(LEMY ROELANDT - WWW.(REYARTE.BE (LEMY @ (REYARTE.BE - 00 32 475 38 88 17