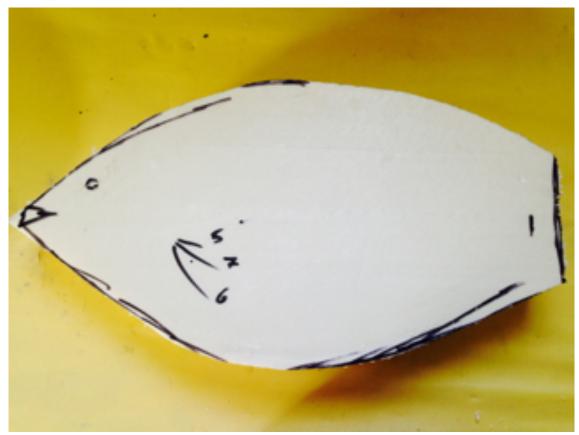

#### Realisation

- Protect your clothes and your workplace
- On a insulation plate, draw 2 fish hulls with a wide tail end (see photo)
- Male + H22xB40cm / Female

(LEMY ROELANDT - WWW.(REYARTE.BE

(LEMY @ (REYARTE.BE - 00 32 475 38 88 17

love to create, inspire, share Eteach

(REATIVE & ARTISTI( WORKSHOPS - STUDIO & ONLINE

- Round off the edges with a file.

(LEMY ROELANDT - WWW.(REYARTE.BE

(LEMY @ (REYARTE.BE - 00 32 475 38 88 17

love to create, inspire, share Esteach