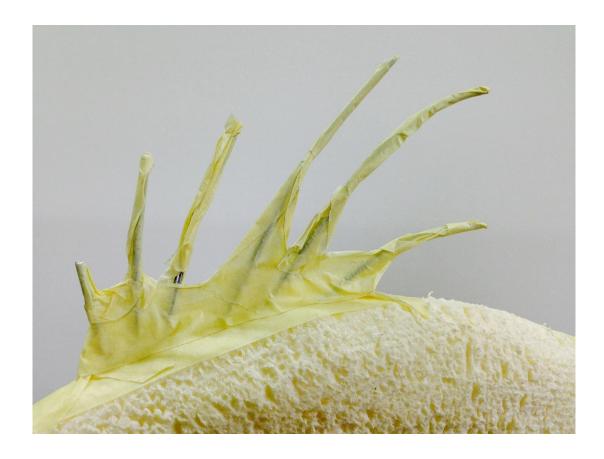

(REATIVE & ARTISTI( WORKSHOPS - STUDIO & ONLINE

- Use a marker to draw the position of the mouth and the eyes, then cut out the part of the mouth, use a knife on both sides to make a cavity the size of the eyes and stick the marbles with a little Powertex
- Then make with a firm bendable (electricity) wire upper, side, and tail fins, play with the length of the wires to create a nice vane
- Insert the wires for each fin in the hull and make a firm basic shape with paper tape
- The tail is reinforced with aluminum foil
- Tail length man: + 25 cm / Female 18