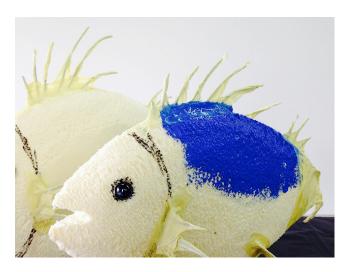

- Then we use pigments to color the fish.
- Play with Powercolor and Colortricx pigments which are mixed with a little Easy Varnish to paint
- Use different color mixtures, tamponeer or brush carefully with almost dry sponge / brush of choice
- Different color gradations with Powercolor Gray mixed with Titanium white were used first, then glance effects were applied with Colortricx Terragreen and Terraviolet BUT careful moderate dosing!